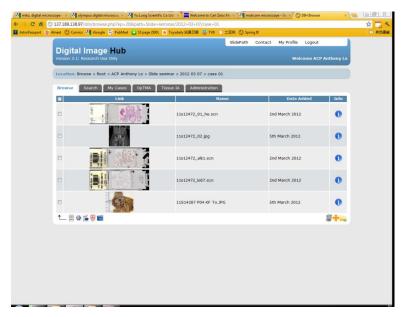

Figure 3. Collection of tutorial slides at DIH.

Figure 4. Collection of tutorial slides at Digital Slidebox.

b. Implementation on web-teaching, trial for teaching in one PMDT tutorials

(4<sup>th</sup> January, 2012) and on orthopedic teaching (web page for current term in 2012). MB ChB students at orthopedic module PMUS were informed about the availability of these digital teaching materials at the introductory lecture. For the trial of web-teaching, the tutorial notes and link to digital images were posted on the website of ACP