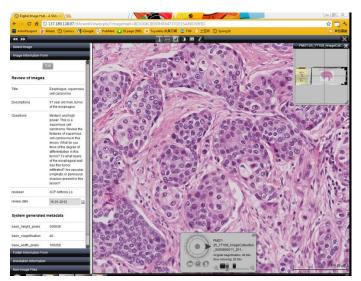

Figure 3. Collection of tutorial slides at DIH.

Figure 4. Collection of tutorial slides at Digital Slidebox.

b. Implementation on web-teaching, trial for teaching in one PMDT tutorials

(4<sup>th</sup> January, 2012) and on orthopedic teaching (web page for current term in 2012). MB ChB students at orthopedic module PMUS were informed about the availability of these digital teaching materials at the introductory lecture. For the trial of web-teaching, the tutorial notes and link to digital images were posted on the website of ACP