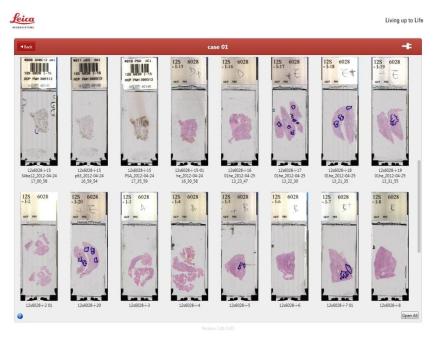

|                               |                                                                                                                                                                                                                                                                                                                                                                                                                                                                                                                                                                                                                                                                                                                                                                                                                                                                                                                                                                                                                                                                                                                                                                                                                                                                                                                                                                                                                                                                                                                                                                                                                                                                                                                                                                                                                                                                                                                                                                                                                                                                                                                                | 1 🚺 SS page (500) 🗼 Toysdaily 玩具日敏 🍮 TVB 🕐 土豆<br>SildePath | Contact My Profile Logou |            | (二) 其他 |
|-------------------------------|--------------------------------------------------------------------------------------------------------------------------------------------------------------------------------------------------------------------------------------------------------------------------------------------------------------------------------------------------------------------------------------------------------------------------------------------------------------------------------------------------------------------------------------------------------------------------------------------------------------------------------------------------------------------------------------------------------------------------------------------------------------------------------------------------------------------------------------------------------------------------------------------------------------------------------------------------------------------------------------------------------------------------------------------------------------------------------------------------------------------------------------------------------------------------------------------------------------------------------------------------------------------------------------------------------------------------------------------------------------------------------------------------------------------------------------------------------------------------------------------------------------------------------------------------------------------------------------------------------------------------------------------------------------------------------------------------------------------------------------------------------------------------------------------------------------------------------------------------------------------------------------------------------------------------------------------------------------------------------------------------------------------------------------------------------------------------------------------------------------------------------|------------------------------------------------------------|--------------------------|------------|--------|
| Digital In<br>Version 3.1: Re | mage Hub<br>search Use Only                                                                                                                                                                                                                                                                                                                                                                                                                                                                                                                                                                                                                                                                                                                                                                                                                                                                                                                                                                                                                                                                                                                                                                                                                                                                                                                                                                                                                                                                                                                                                                                                                                                                                                                                                                                                                                                                                                                                                                                                                                                                                                    |                                                            | Welcome                  | Anthony Lo |        |
| Location: Brow                | vse > Root > DIH-ACP >                                                                                                                                                                                                                                                                                                                                                                                                                                                                                                                                                                                                                                                                                                                                                                                                                                                                                                                                                                                                                                                                                                                                                                                                                                                                                                                                                                                                                                                                                                                                                                                                                                                                                                                                                                                                                                                                                                                                                                                                                                                                                                         | Haematology > MSc in Medical Laboratory Sciences           |                          |            |        |
|                               | and a second design of the sec | OpTMA Tissue IA Administration                             |                          |            |        |
|                               | Link                                                                                                                                                                                                                                                                                                                                                                                                                                                                                                                                                                                                                                                                                                                                                                                                                                                                                                                                                                                                                                                                                                                                                                                                                                                                                                                                                                                                                                                                                                                                                                                                                                                                                                                                                                                                                                                                                                                                                                                                                                                                                                                           | Name                                                       | Date Added               | Info       |        |
| 1 Parts                       |                                                                                                                                                                                                                                                                                                                                                                                                                                                                                                                                                                                                                                                                                                                                                                                                                                                                                                                                                                                                                                                                                                                                                                                                                                                                                                                                                                                                                                                                                                                                                                                                                                                                                                                                                                                                                                                                                                                                                                                                                                                                                                                                | 11E7150892_2012-02-03 11_38_33.scn                         | 3rd February 2012        | 0          |        |
| D Provedul                    | 4                                                                                                                                                                                                                                                                                                                                                                                                                                                                                                                                                                                                                                                                                                                                                                                                                                                                                                                                                                                                                                                                                                                                                                                                                                                                                                                                                                                                                                                                                                                                                                                                                                                                                                                                                                                                                                                                                                                                                                                                                                                                                                                              | 11E7616307_2012-02-03 11_41_58.scn                         | 3rd February 2012        | 0          |        |
|                               |                                                                                                                                                                                                                                                                                                                                                                                                                                                                                                                                                                                                                                                                                                                                                                                                                                                                                                                                                                                                                                                                                                                                                                                                                                                                                                                                                                                                                                                                                                                                                                                                                                                                                                                                                                                                                                                                                                                                                                                                                                                                                                                                | 11H4916121_2012-02-03 10_54_46.scn                         | 3rd February 2012        | 0          |        |
|                               |                                                                                                                                                                                                                                                                                                                                                                                                                                                                                                                                                                                                                                                                                                                                                                                                                                                                                                                                                                                                                                                                                                                                                                                                                                                                                                                                                                                                                                                                                                                                                                                                                                                                                                                                                                                                                                                                                                                                                                                                                                                                                                                                | 11H4929200_2012-02-03 10_57_34.scn                         | 3rd February 2012        | 0          |        |
| D                             |                                                                                                                                                                                                                                                                                                                                                                                                                                                                                                                                                                                                                                                                                                                                                                                                                                                                                                                                                                                                                                                                                                                                                                                                                                                                                                                                                                                                                                                                                                                                                                                                                                                                                                                                                                                                                                                                                                                                                                                                                                                                                                                                | 11H5115811_2012-02-03 10_56_28.scn                         | 3rd February 2012        | 0          |        |
| E Upp;                        |                                                                                                                                                                                                                                                                                                                                                                                                                                                                                                                                                                                                                                                                                                                                                                                                                                                                                                                                                                                                                                                                                                                                                                                                                                                                                                                                                                                                                                                                                                                                                                                                                                                                                                                                                                                                                                                                                                                                                                                                                                                                                                                                | 11H513822_2012-02-03 12_01_25.scn                          | 3rd February 2012        | 0          |        |
| Concerned and                 |                                                                                                                                                                                                                                                                                                                                                                                                                                                                                                                                                                                                                                                                                                                                                                                                                                                                                                                                                                                                                                                                                                                                                                                                                                                                                                                                                                                                                                                                                                                                                                                                                                                                                                                                                                                                                                                                                                                                                                                                                                                                                                                                | 11H5145537_2012-02-03 11_41_23.scn                         | 3rd February 2012        | 0          |        |
|                               |                                                                                                                                                                                                                                                                                                                                                                                                                                                                                                                                                                                                                                                                                                                                                                                                                                                                                                                                                                                                                                                                                                                                                                                                                                                                                                                                                                                                                                                                                                                                                                                                                                                                                                                                                                                                                                                                                                                                                                                                                                                                                                                                | 11H6862bm_2012-02-03 12_02_09.scn                          | 3rd February 2012        | 0          |        |
|                               |                                                                                                                                                                                                                                                                                                                                                                                                                                                                                                                                                                                                                                                                                                                                                                                                                                                                                                                                                                                                                                                                                                                                                                                                                                                                                                                                                                                                                                                                                                                                                                                                                                                                                                                                                                                                                                                                                                                                                                                                                                                                                                                                | 11H6862pb_2012-02-03 12_02_16.scn                          | 3rd February 2012        | 0          |        |
|                               | e                                                                                                                                                                                                                                                                                                                                                                                                                                                                                                                                                                                                                                                                                                                                                                                                                                                                                                                                                                                                                                                                                                                                                                                                                                                                                                                                                                                                                                                                                                                                                                                                                                                                                                                                                                                                                                                                                                                                                                                                                                                                                                                              | 11H7461bm_2012-02-03 11_04_45.scn                          | 3rd February 2012        | 0          |        |
| t_ 👟 🗏 🖗                      | - 📸 🚇 📾                                                                                                                                                                                                                                                                                                                                                                                                                                                                                                                                                                                                                                                                                                                                                                                                                                                                                                                                                                                                                                                                                                                                                                                                                                                                                                                                                                                                                                                                                                                                                                                                                                                                                                                                                                                                                                                                                                                                                                                                                                                                                                                        | 1 2 .                                                      |                          | S+         |        |

to allow easier viewing by students during big tutorial group sessions.

Figure 8. Digital images of blood smear collection for hematology teaching.

Building cytopathology library (since February, 2012 and on-going).
 Cytology section of ACP has expressed interested in hosting their collection of teaching slides onto their own website and for the training of medical technologists for their cytotechnologist qualification examinations.