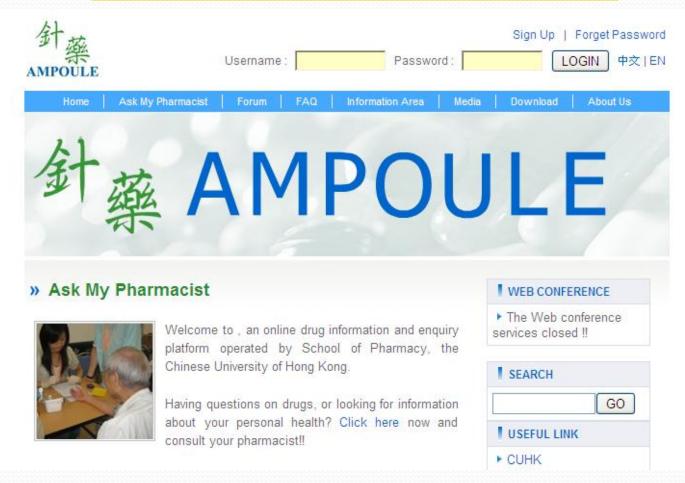

#### http://www.ampoule.org.hk/

#### » Ask My Pharmacist

Please choose the type of information you would like to obtain:

- Adverse Drug Reactions
- Drug Identification and Indications
- Drug Administration and Storage
- Drug Use in Pregnancy / Nursing Mothers
- Drug Interactions
- Health Information
- Safety in Drug Use
- Other Enquiry
- Comments and Feedback