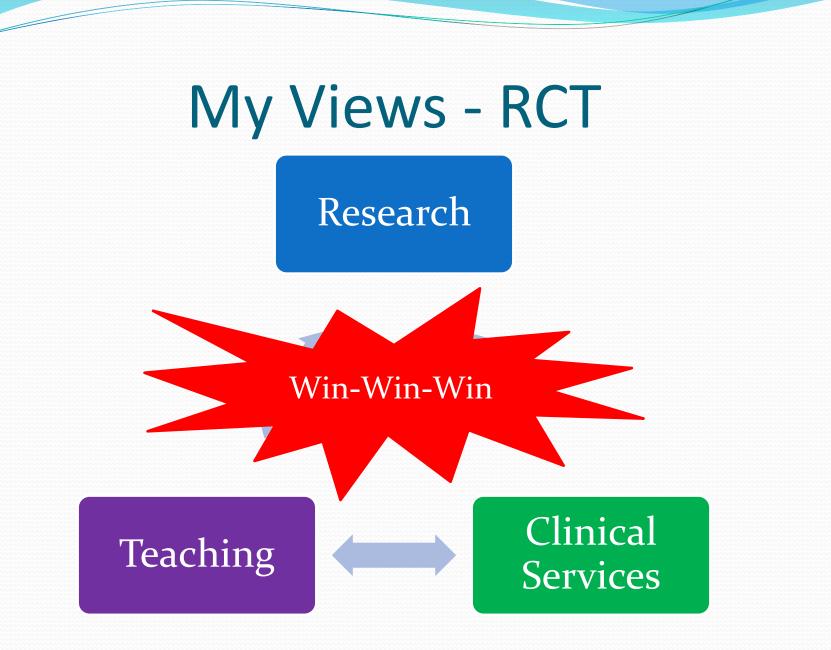

#### • My Response is **RCT**.

# **My RCT Experience**

## My Teaching Philosophy

- TEACH: Teamwork, Engage, Action, Commitment and Heart.
- Teaching is our promise and commitment to the students comes from the bottom of our hearts through various actions, engagements and teamwork!
- It should be a win-win-win relationship.