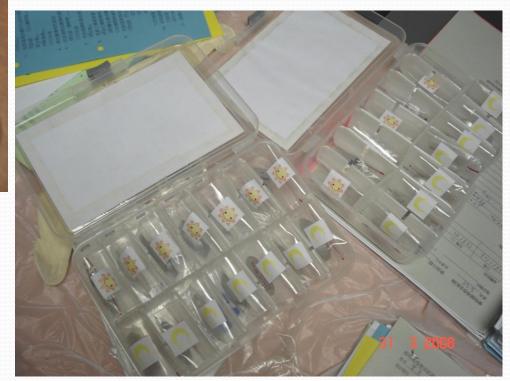

## **Colour coding Labels**

- Labels with different colours distinguishing different type of drugs
- Labels indicating different time of administration

# Pill Boxes

 Help elderly with problem of forgetting doses due to complex drug regimen