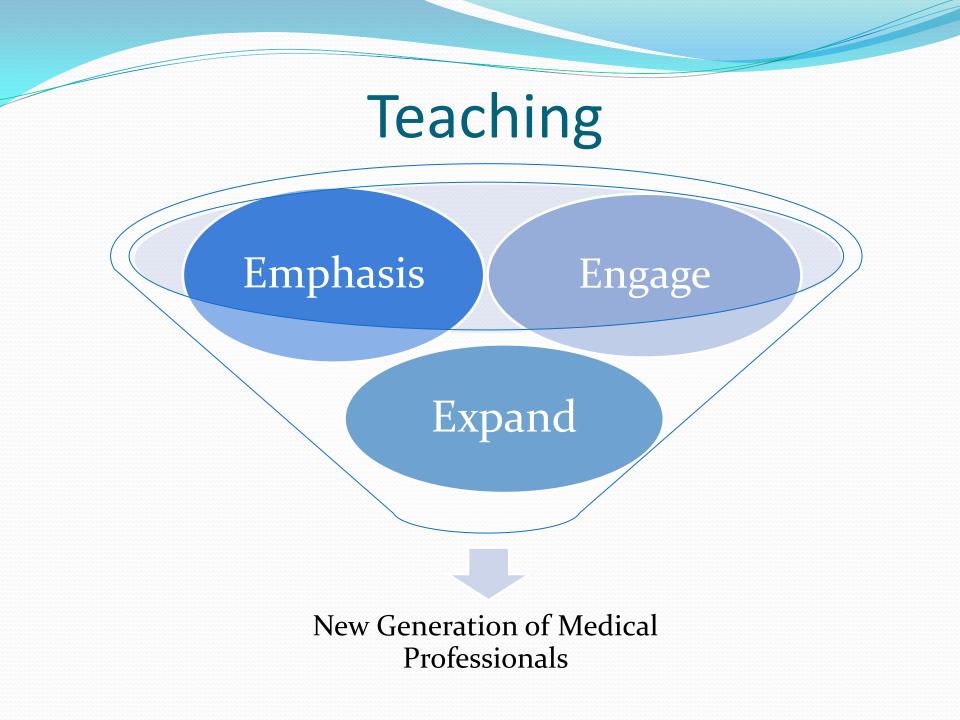

## My Teaching Philosophy

- TEACH: Teamwork, Engage, Action, Commitment and Heart.
- Teaching is our promise and commitment to the students comes from the bottom of our hearts through various actions, engagements and teamwork!
- It should be a win-win-win relationship.