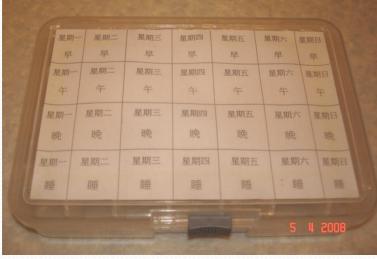

# Pill Boxes

 Help elderly with problem of forgetting doses due to complex drug regimen