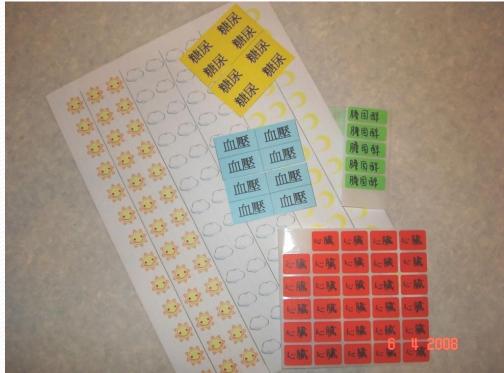

## **Colour coding Labels**

- Labels with different colours distinguishing different type of drugs
- Labels indicating different time of administration